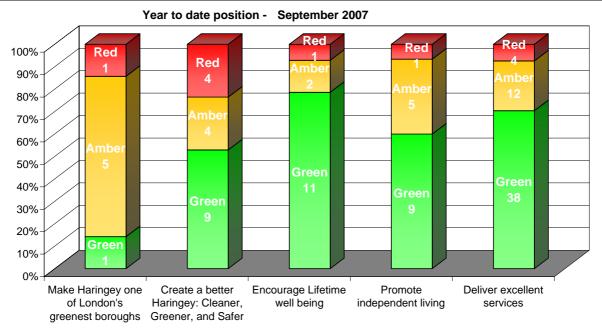

## How we perform against the Council Priorities

Performance is reviewed against a representative basket of 109 indicators at least 58 of which are updated monthly. Comparative performance for most BVPIs is shown against provisional 2006/07 all England quartiles from the Audit Commission. Monthly and year to date position progress are tracked against the target using traffic lights and arrows showing change from last year where:

Same as last year

Red Performance missing target

Better than last year
Performance close to target

Worse than last year

Green Performance on target

Each of the 109 indicators' year to date position is counted in the appropriate Council Priority.